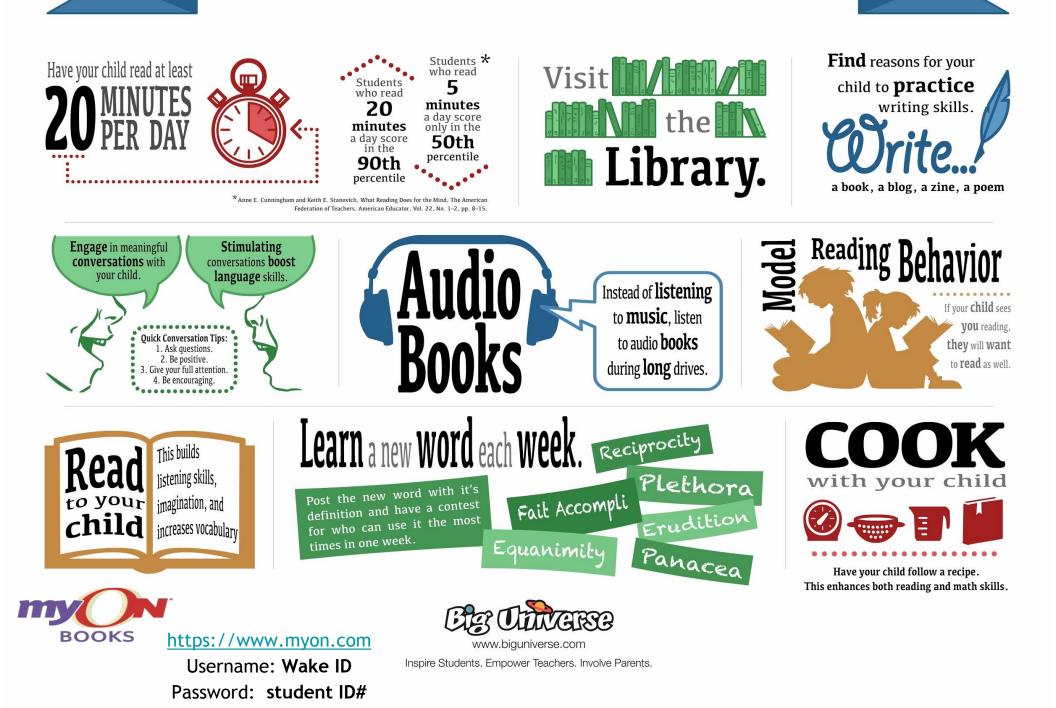

## Stay plugged in to learning all summer with WCPSS digital resources

http://www.biguniverse.com Username: wcp+student ID# Password: student ID# Group code = wcpss

m

BOOKS

Google.wcpss.net Username: Wake ID

Password: student ID#

https://www.myon.com Username: Wake ID Password: student ID#

wcpss.ed.voicethread.com Username: wcp+student ID# Password: student ID#

www.discoveryeducation.com Username: wcp+student ID# Password: student ID#

www.brainpop.com Username: (school specific) Password: (school specific)